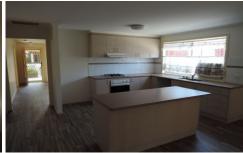

## 24 John Street WERRIBEE VIC

This very spacious four bedroom family home is situated on the south side! With two separate large living areas, master bedroom with spacious walk in robe and ensuite with twin basins, double built in robes in all other three bedrooms, central bathroom, internal laundry, large open plan kitchen with fantastic cooking appliances, ample cupboards and walk in linen. There is a freestanding air-conditioning unit in kitchen window that will not be replaced or repaired should it no longer operate and ducted heating throughout. Outside offers a very generous sized yard, double lock up garage with rear roller door.