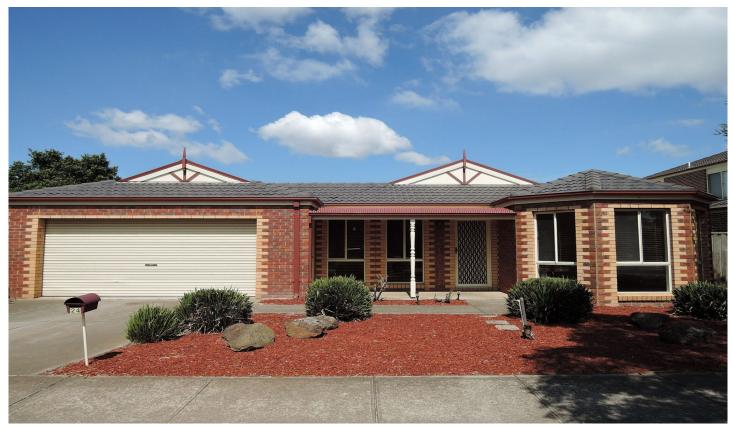

## 24 John Street WERRIBEE VIC

This very spacious four bedroom family home is situated on the south side! With two separate large living areas, master bedroom with spacious walk in robe and ensuite with twin basins, double built in robes in all other three bedrooms, central bathroom, internal laundry, large open plan kitchen with fantastic cooking appliances, ample cupboards and walk in linen. There is a freestanding air-conditioning unit in kitchen window that will not be replaced or repaired should it no longer operate and ducted heating throughout. Outside offers a very generous sized yard, double lock up garage with rear roller door.