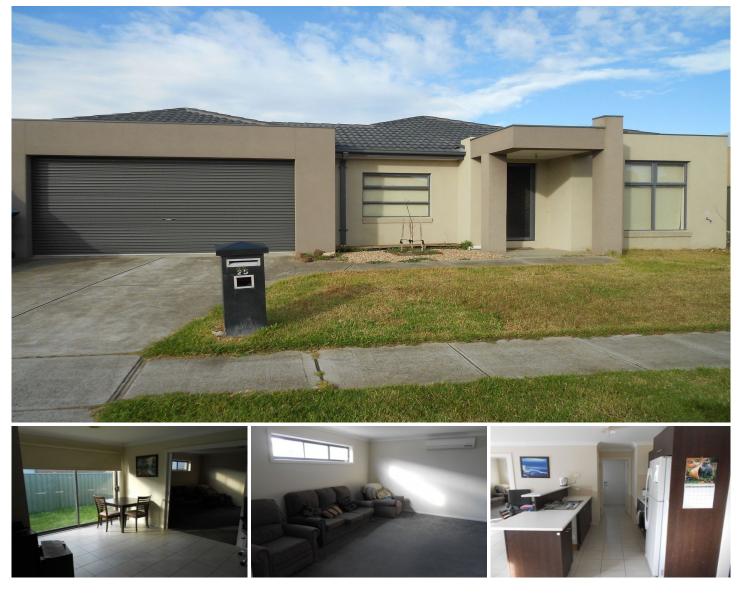

## 25 Carmichael Drive WYNDHAM VALE VIC

Perfect for those that want to live walking distance to parklands, close to schools and shopping centre. This very spacious three bedroom home plus study/4th bedroom offers walk in robe and ensuite off master bedroom, bedrooms two and three are fitted with built in robes, separate study that is large enough to be used as a fourth bedroom, separate lounge room, large tiled open plan kitchen, dining and second living area, central bathroom, seperate laundry, ducted heating and split system cooling. Outside offers covered alfresco with timber decking, garden shed, oversized double lock up garage on remote control and a rear roller door.