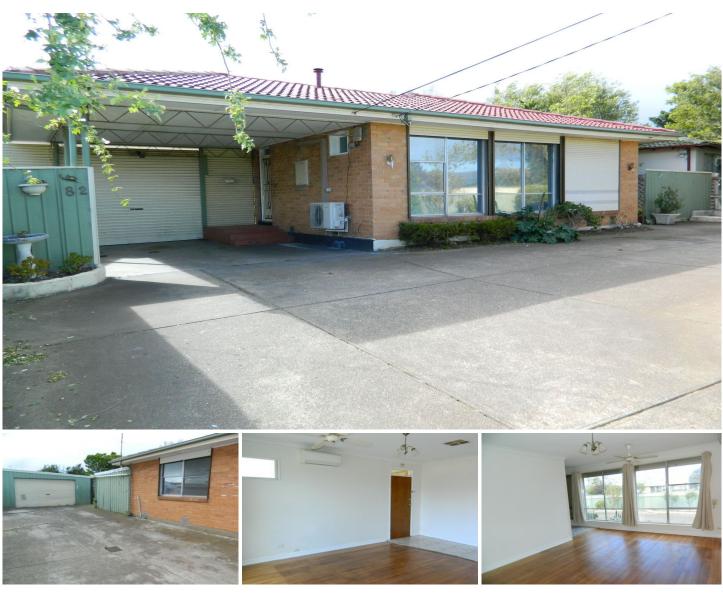

## 82 Bladin Street LAVERTON VIC

This sturdy brick veneer home has been updated and is well appointed throughout. Featuring a renovated kitchen with adjoining meals area, formal lounge, central bathroom, sunroom and three generous sized bedrooms. Set on a great sized block, there is also car accommodation for five cars with a huge four car workshop/garage plus carport, yet outside there is still ample of space for the kids to explore. Finished with roller shutters, gas heating and ducted cooling, this property is perfect for the family! With its enclosed setting, it allows privacy when desired, yet is positioned for easy practical freeway access and an overall handy lifestyle with train access, shopping and schools all at your fingertips.