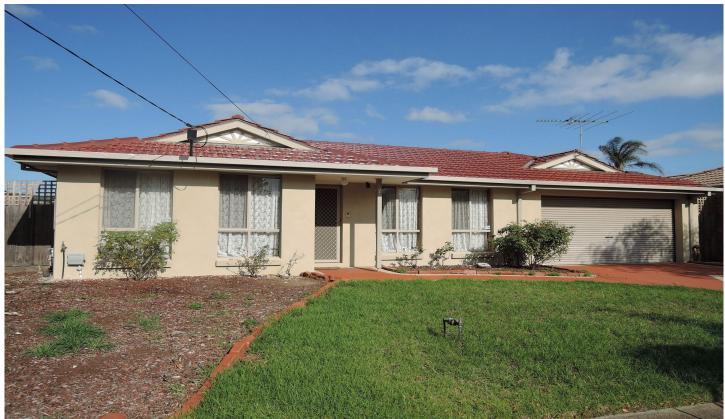

## 7 Enfield Avenue WERRIBEE VIC

very well presented four bedroom home. Master bedroom offers walk in robe and ensuite, bedrooms two, three and four are fitted with built in robes, central bathroom, separate and spacious lounge room, open plan kitchen/dining with gas hotplates and electric wall oven and combined second living area, ducted heating, intercom system, central bathroom and internal laundry. Outside

You will be very impressed the moment you walk into this

offers double lock up garage on remote with rear roller door that opens onto a large covered pergola area. This really is one very impressive home.