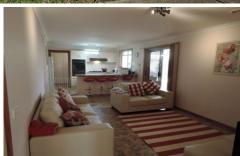

## 7 Enfield Avenue WERRIBEE VIC

very well presented four bedroom home. Master bedroom offers walk in robe and ensuite, bedrooms two, three and four are fitted with built in robes, central bathroom, separate and spacious lounge room, open plan kitchen/dining with gas hotplates and electric wall oven and combined second living area, ducted heating, intercom system, central bathroom and internal laundry. Outside