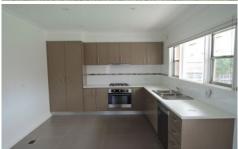

## 16 Deutgam Street WERRIBEE VIC

This immaculate two bedroom home is available to lease for a maximum of six months. The home offers two generous sized bedrooms, central bathroom, modern kitchen with stainless steel cooking appliances and dishwasher, ducted heating, cooling, separate lounge and internal laundry. Outside offers double lock up garage and private yard behind enclosed gates. Short Term Lease is only on offer. Sorry no pets permitted at this home.