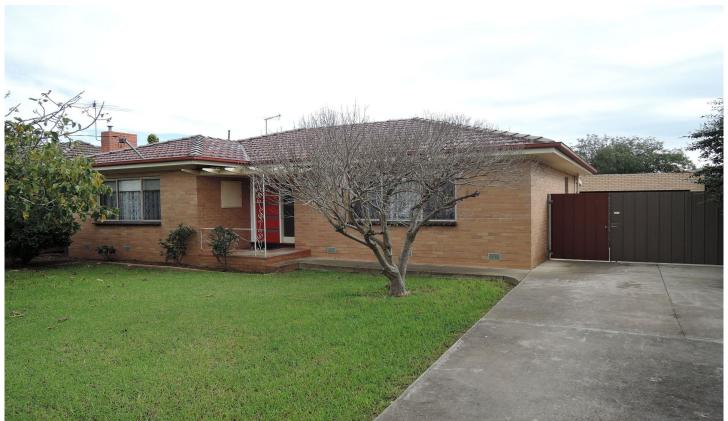

## 16 Deutgam Street WERRIBEE VIC

This immaculate two bedroom home is available to lease for a maximum of six months. The home offers two generous sized bedrooms, central bathroom, modern kitchen with stainless steel cooking appliances and dishwasher, ducted heating, cooling, separate lounge and internal laundry. Outside offers double lock up garage and private yard behind enclosed gates. Short Term Lease is only on offer. Sorry no pets permitted at this home.