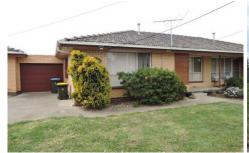

## 10/9-11 Milone Court WERRIBEE VIC

This centrally located unit is situated within walking distance to the Werribee CBD and positioned opposite a playground and picnic area. The property features two bedrooms with built in robes, central bathroom, internal laundry and an open plan lounge area with tiled kitchen and dining area, recently renovated kitchen features electric under bench oven and gas cooktop, in addition to the fenced private yard, the property features a gas wall furnace heater, evaporative cooling and a single lock up garage.