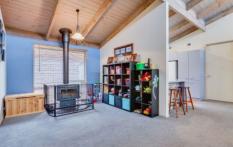

## 9 Lena Court HOPPERS CROSSING VIC

This beautiful home comprises of three bedrooms plus a study or optional fourth bedroom with the master suite featuring ensuite, lime washed cathedral ceilings help the light enriched living zones, which include a formal lounge and separate formal dining, open plan meals and second living room. The central kitchen entails 900MM gas cooking, dishwasher while the main bathroom offers a large spa. Outdoors includes a large double carport with an adjoining pergola entertaining area and a high clearance colour bond garage is complete with multiple 15 AMP power points and a mezzanine floor for extra storage. Only a short stroll to the recently completed Pacific Werribee Shopping hub and close to an array of schools, public transport and kindergartens, all the benefits off a central Hoppers Crossing location are truly at your fingertips.