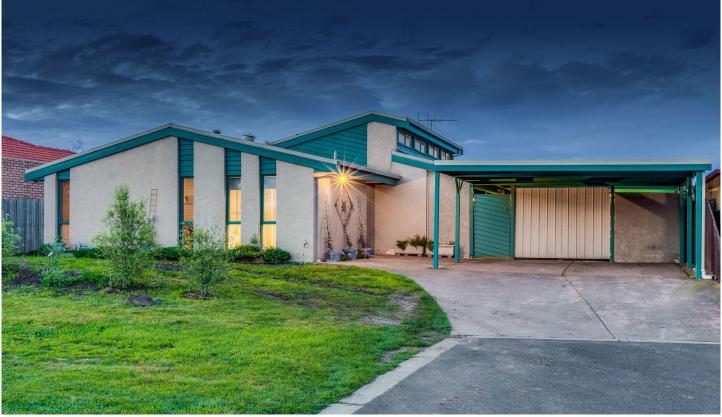

## 9 Lena Court HOPPERS CROSSING VIC

This beautiful home comprises of three bedrooms plus a study or optional fourth bedroom with the master suite featuring ensuite, lime washed cathedral ceilings help the light enriched living zones, which include a formal lounge and separate formal dining, open plan meals and second living room. The central kitchen entails 900MM gas cooking, dishwasher while the main bathroom offers a large spa. Outdoors includes a large double carport with an adjoining pergola entertaining area and a high clearance colour bond garage is complete with multiple 15 AMP power points and a mezzanine floor for extra storage. Only a short stroll to the recently completed Pacific Werribee Shopping hub and close to an array of schools, public transport and kindergartens, all the benefits off a central Hoppers Crossing location are truly at your fingertips.