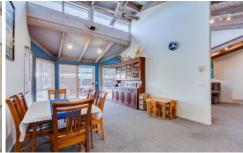

## 9 Lena Court HOPPERS CROSSING VIC

This beautiful home comprises of three bedrooms plus a study or optional fourth bedroom with the master suite featuring ensuite, lime washed cathedral ceilings help the light enriched living zones, which include a formal lounge and separate formal dining, open plan meals and second living room. The central kitchen entails 900MM gas cooking, dishwasher while the main bathroom offers a large spa. Outdoors includes a large double carport with an adjoining pergola entertaining area and a high clearance colour bond garage is complete with multiple 15 AMP power points and a mezzanine floor for extra storage. Only a short stroll to the recently completed Pacific Werribee Shopping hub and close to an array of schools, public transport and kindergartens, all the benefits off a central Hoppers Crossing location are truly at your fingertips.