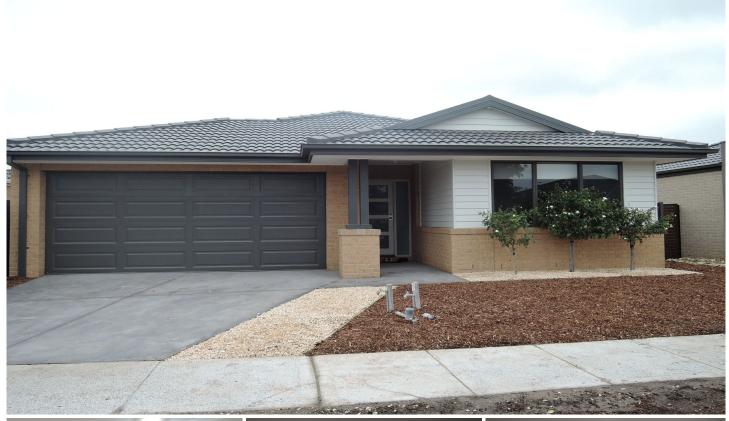

## 20 Finsbury Crescent WYNDHAM VALE VIC

This near new brilliant four bedroom home is sure to impress the fussiest of all renters!! Master bedroom offers spacious walk in robe, twin basins in ensuite, double built in robes in bedrooms two, three and four, central bathroom, internal laundry, Caesar stone bench tops, modern stainless steel cooking appliances, including dishwasher and walk in pantry, ducted heating, split system heating and cooling unit, large open plan living with gorgeous floating floorboards that float out onto the timber decking alfresco area. Outside offers a fantastic play area for the children as well as an instant turf grassed area. Double lock up garage on remote with internal access completes this very impress home!