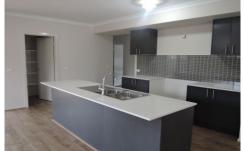

## 20 Finsbury Crescent WYNDHAM VALE VIC

This near new brilliant four bedroom home is sure to impress the fussiest of all renters!! Master bedroom offers spacious walk in robe, twin basins in ensuite, double built in robes in bedrooms two, three and four, central bathroom, internal laundry, Caesar stone bench tops, modern stainless steel cooking appliances, including dishwasher and walk in pantry, ducted heating, split system heating and cooling unit, large open plan living with gorgeous floating floorboards that float out onto the timber decking alfresco area. Outside offers a fantastic play area for the children as well as an instant turf grassed area. Double lock up garage on remote with internal access completes this very impress home!