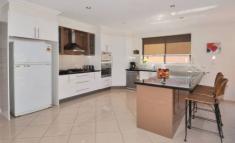

## 7 Hemsley Promenade POINT COOK VIC

This double storey home boasts quality and spacious living in the prestigious area of Point Cook. Upstairs level offers three large bedrooms with BIRS, master with WIR and en-suite, a children's retreat or rumpus room, central bathroom and a great sized balcony with wetland, park and Melbourne city views. Downstairs comprises a large fourth bedroom/study, light filled living areas incorporate formal and informal living/dining, powder room, massive laundry with loads of cupboard space and internal access to the garage. Beautiful kitchen with ample cupboard space, granite bench tops, large pantry, breakfast bench and stainless steel appliances. Other bonus features include high ceilings, down lights, ducted heating, cooling, alarm system, 2.5 car garage with remote with rear access garage door ideal for trailer. An outdoor alfresco area looks out onto beautifully manicured low maintenance gardens. Schools, parks, shopping centres and public transport only