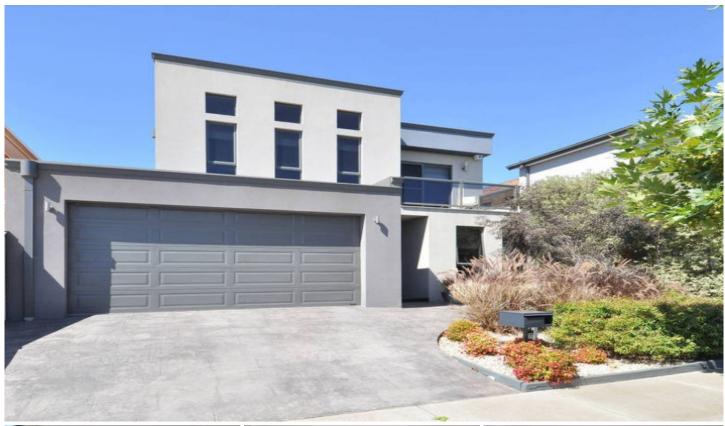

## 7 Hemsley Promenade POINT COOK VIC

This double storey home boasts quality and spacious living in the prestigious area of Point Cook. Upstairs level offers three large bedrooms with BIRS, master with WIR and en-suite, a children's retreat or rumpus room, central bathroom and a great sized balcony with wetland, park and Melbourne city views. Downstairs comprises a large fourth bedroom/study, light filled living areas incorporate formal and informal living/dining, powder room, massive laundry with loads of cupboard space and internal access to the garage. Beautiful kitchen with ample cupboard space, granite bench tops, large pantry, breakfast bench and stainless steel appliances. Other bonus features include high ceilings, down lights, ducted heating, cooling, alarm system, 2.5 car garage with remote with rear access garage door ideal for trailer. An outdoor alfresco area looks out onto beautifully manicured low maintenance gardens. Schools, parks, shopping centres and public transport only