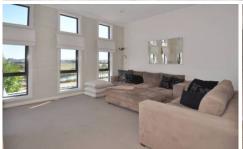

## 7 Hemsley Promenade POINT COOK VIC

This double storey home boasts quality and spacious living in the prestigious area of Point Cook. Upstairs level offers three large bedrooms with BIRS, master with WIR and en-suite, a children's retreat or rumpus room, central bathroom and a great sized balcony with wetland, park and Melbourne city views. Downstairs comprises a large fourth bedroom/study, light filled living areas incorporate formal and informal living/dining, powder room, massive laundry with loads of cupboard space and internal access to the garage. Beautiful kitchen with ample cupboard space, granite bench tops, large pantry, breakfast bench and stainless steel appliances. Other bonus features include high ceilings, down lights, ducted heating, cooling, alarm system, 2.5 car garage with remote with rear access garage door ideal for trailer. An outdoor alfresco area looks out onto beautifully manicured low maintenance gardens. Schools, parks, shopping centres and public transport only