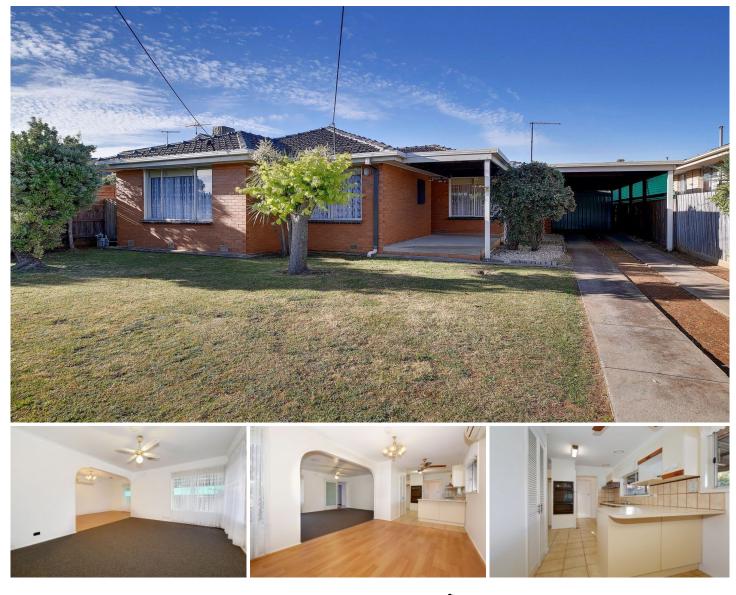

## 24 Wiltonvale Avenue HOPPERS CROSSING VIC

This sweet home has a little something for everyone!! The abode has seen much love, and is bound to appeal to those liking a pretty home that has new floor coverings and freshly painted throughout. All bedrooms are offering with built in robes, central bright bathroom, open plan kitchen with gas cooking appliances, dishwasher, spacious dining room, separate lounge room, ducted heating, Panasonic invertor split system and internal laundry. Outside is great for entertaining under the pergola and loads of car parking available; including tandem carport and lock up garage. Set in a quiet street, located opposite a great a little park for the kids to play, and just a short stroll to Werribee Pacific Shopping Centre, schools and public transport. Be quick as this tidy home wont last!!