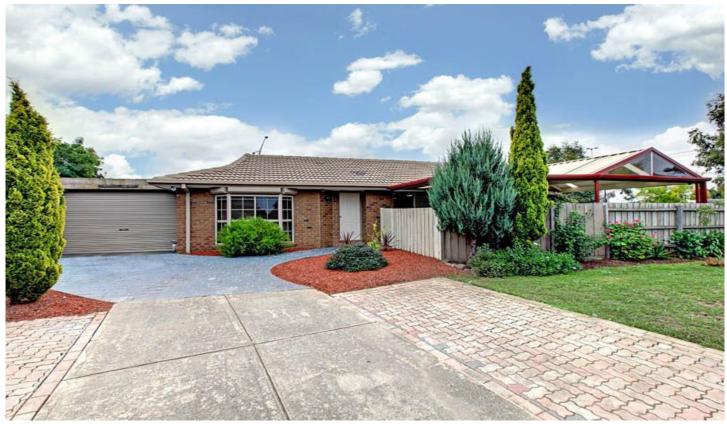

## 5 Mississippi Place WERRIBEE VIC

Only a stones throw to schools, shopping, The Werribee River and parklands, tucked away at the end of a court is this three bedroom home fitted with built in robes, formal lounge, central bathroom, separate kitchen/meals area which opens to the outdoor pergola area. Other features include cathedral ceilings, spilt system heating and air conditioning, single lock up carport, garden shed and a great sized yard for the kids to play.