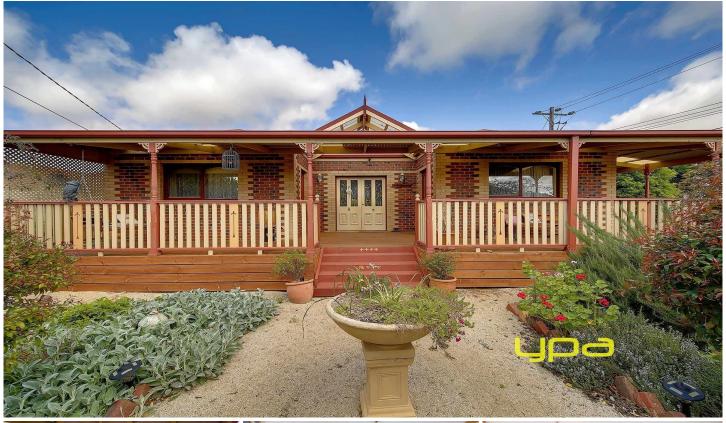

## **63 Delmont Street WERRIBEE VIC**

Truly unique home in the prestigious Westleigh Gardens Estate, with huge potential on a whopping quarter of an acre corner block with rear access to store your luxury toys. This one of a kind home presents four bedrooms, master with french doors leading to a decked private retreat area, and is serviced by a two way bathroom, formal lounge with gas log fireplace, large kitchen including ample cupboard space, adjoining a meals area opening up to a beautiful undercover entertainment area. Beautiful timber floors are a feature of the home along with a central courtyard in the middle of the house. Gas ducted heating and split system cooling ensure year round comfort whilst outside there is a double garage or workshop with access by automated gates.