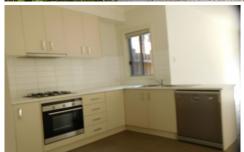

## 3/1 Georgia Crescent WERRIBEE VIC

This spacious townhouse offers three decent sized bedrooms.

The main bedroom has a walk in robe, ensuite and cooling unit, the remaining bedrooms offer built in robes. This home features an open plan tiled kitchen with stainless steel dishwasher, gas cooktop and under bench oven, the kitchen extends to an open dining and living area, as well as a second smaller living area in the front of the home, which can be used as a home office area or additional living space.