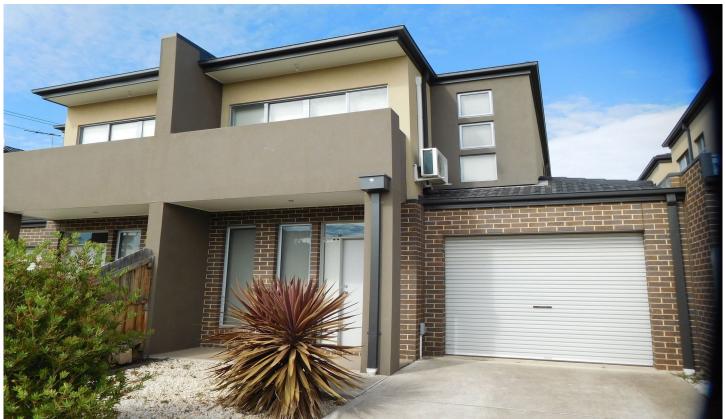

## 3/1 Georgia Crescent WERRIBEE VIC

This spacious townhouse offers three decent sized bedrooms.

The main bedroom has a walk in robe, ensuite and cooling unit, the remaining bedrooms offer built in robes. This home features an open plan tiled kitchen with stainless steel dishwasher, gas cooktop and under bench oven, the kitchen extends to an open dining and living area, as well as a second smaller living area in the front of the home, which can be used as a home office area or additional living space.

The home features ducted heating, split system air conditioner, powder room, central bathroom, internal laundry and internal access from the single lock up garage. In addition to the balcony, the outside has a private and enclosed courtyard and garden shed. Sorry no pets permitted at this home.