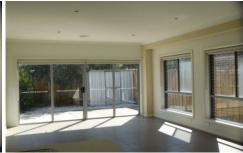

## 3/1 Georgia Crescent WERRIBEE VIC

This spacious townhouse offers three decent sized bedrooms.

The main bedroom has a walk in robe, ensuite and cooling unit, the remaining bedrooms offer built in robes. This home features an open plan tiled kitchen with stainless steel dishwasher, gas cooktop and under bench oven, the kitchen extends to an open dining and living area, as well as a second smaller living area in the front of the home, which can be used as a home office area or additional living space.