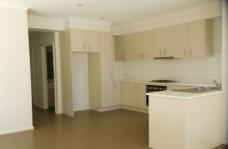

## 3/1 Georgia Crescent WERRIBEE VIC

This spacious townhouse offers three decent sized bedrooms.

The main bedroom has a walk in robe, ensuite and cooling unit, the remaining bedrooms offer built in robes. This home features an open plan tiled kitchen with stainless steel dishwasher, gas cooktop and under bench oven, the kitchen extends to an open dining and living area, as well as a second smaller living area in the front of the home, which can be used as a home office area or additional living space.