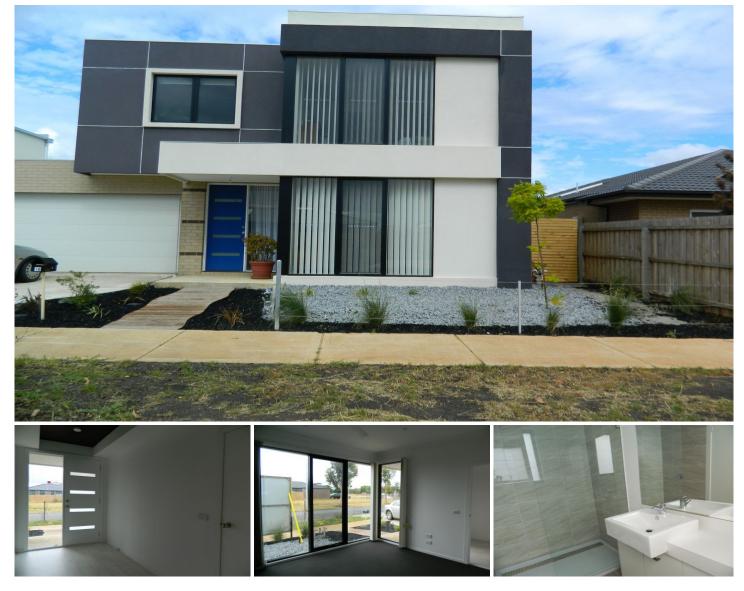

## **1B Focal Road WERRIBEE VIC**

This stunning near new modern three bedroom town house has all the wow factor!! Featuring three very spacious bedrooms, two ensuites, central bathroom with bath, two bedrooms with walk in robes, European laundry, open plan kitchen and dining, modern cooking appliances, dishwasher, lounge room downstairs with built in desk cavity and an upstairs lounge room, split system heating and cooling units. Outside offers double lock up garage with rear roller door and internal access, low maintenance grounds and gardens and a private enclosed courtyard.