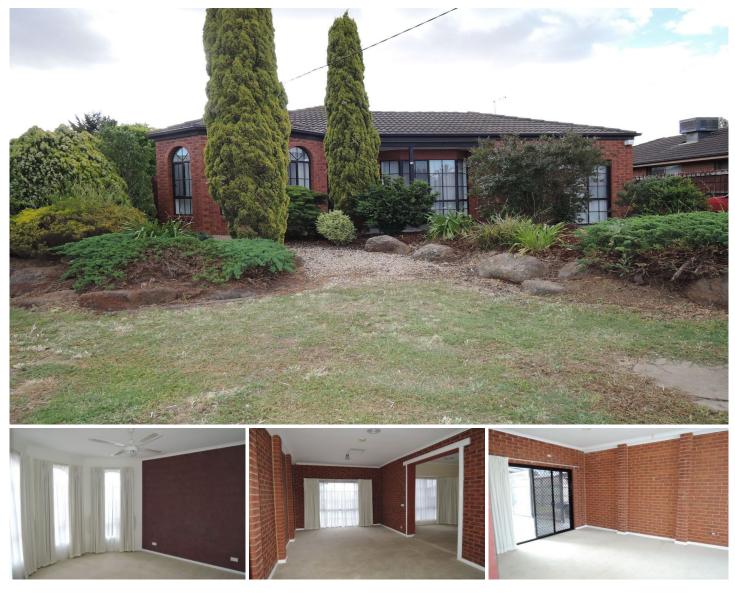

## 13 Ferry Close WYNDHAM VALE VIC

This one ticks all the boxes!! Whether you are one that loves to entertain or looking for the best man cave, then this is the one for you!! Inside offers four spacious bedrooms, ensuite and walk in robe off master bedroom, built-in robes in the other three bedrooms, ceiling fans and brand new window coverings in all bedrooms, ducted heating, evaporative cooling, two separate living areas, open plan tiled kitchen and dining, modern cooking appliances, dishwasher, central bathroom and internal laundry. Outside offers a covered pergola, double lock up garage that has a 6 metre work shed attached (small garden shed not available) and a great sized private and enclosed yard that is ideal for the kids to play! All this is situated in a quiet court location and great access to schools, shops and public transport.