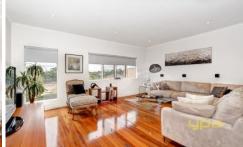

## 10/1-5 Stawell Street WERRIBEE VIC

Lap it up living by the Werribee River with stunning matured landscaped double storey townhouse.

Features include three fitted bedrooms down stairs, master with walk through robe and ensuite, central bathroom and upstairs is a sun drenched open family/ meals arrangement, with gorgeous views of the river landscape and a hostess kitchen with ample cupboard space. Other special features include polished timber floors, electric heating, split system heating/air conditioning, stainless steel appliances, dishwasher and single remote garage with internal access. A large timber decked balcony/alfresco area leading out from the kitchen family meals.