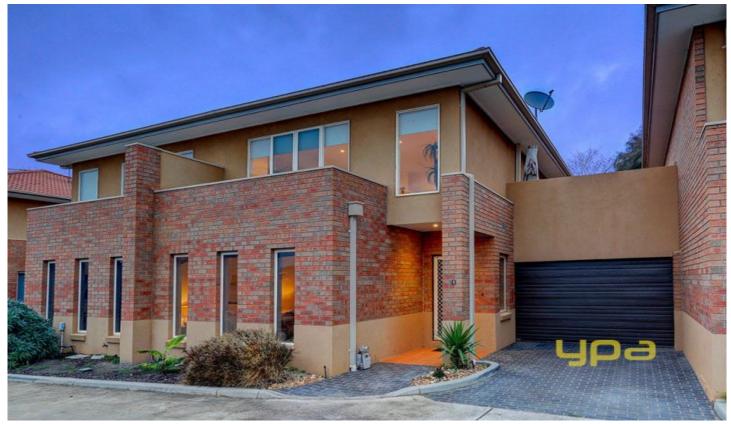

## 10/1-5 Stawell Street WERRIBEE VIC

Lap it up living by the Werribee River with stunning matured landscaped double storey townhouse.

Features include three fitted bedrooms down stairs, master with walk through robe and ensuite, central bathroom and upstairs is a sun drenched open family/ meals arrangement, with gorgeous views of the river landscape and a hostess kitchen with ample cupboard space. Other special features include polished timber floors, electric heating, split system heating/air conditioning, stainless steel appliances, dishwasher and single remote garage with internal access. A large timber decked balcony/alfresco area leading out from the kitchen family meals.