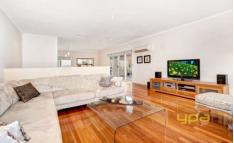

## 10/1-5 Stawell Street WERRIBEE VIC

Lap it up living by the Werribee River with stunning matured landscaped double storey townhouse.

Features include three fitted bedrooms down stairs, master with walk through robe and ensuite, central bathroom and upstairs is a sun drenched open family/ meals arrangement, with gorgeous views of the river landscape and a hostess kitchen with ample cupboard space. Other special features include polished timber floors, electric heating, split system heating/air conditioning, stainless steel appliances, dishwasher and single remote garage with internal access. A large timber decked balcony/alfresco area leading out from the kitchen family meals.