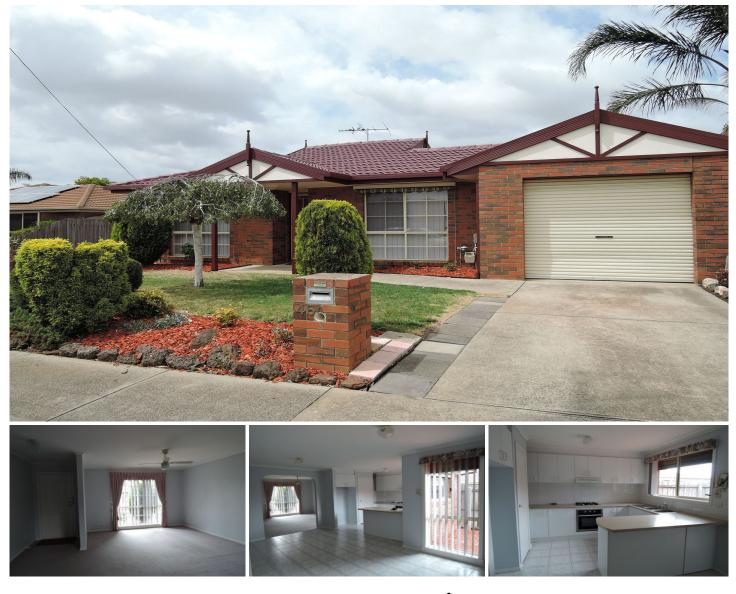

## 46A Bartlett Crescent HOPPERS CROSSING VIC

This immaculate two bedroom unit is sure to suit the fussiest of tenants! With built-in robes fitted in both bedrooms, central bathroom, internal laundry with linen cupboard, separate lounge room with ceiling fan and gas wall furnace heating unit, open plan and spacious tiled kitchen, dining and living, stainless steel cooking appliances, air-conditioning, ample cupboard and bench space in the kitchen. Freshly painted throughout the home, external roller shutters, security doors, cute low maintenance and private courtyard and a single lock up garage on remote.