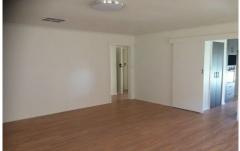

## 17 Grant Avenue WERRIBEE VIC

This three bedroom home with two large living areas is sure to impress! Located in Werribee, this home is situated on a large block with a family friendly backyard. This property has been recently renovated throughout and features updated ensuite and walk in robe to main bedroom and built in robes to the other two bedrooms. The beautiful light filled kitchen features modern stainless steel gas cooktop & electric wall oven with adjoining open plan dining/family area. The home also features a second living/rumpus room at the rear of the home, central bathroom, ducted heating and cooling, low maintenance gardens & undercover entertainment area or carport. This property also features a large shed with water and electricity connections.