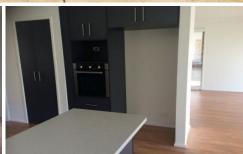

## 17 Grant Avenue WERRIBEE VIC

This three bedroom home with two large living areas is sure to impress! Located in Werribee, this home is situated on a large block with a family friendly backyard. This property has been recently renovated throughout and features updated ensuite and walk in robe to main bedroom and built in robes to the other two bedrooms. The beautiful light filled kitchen features modern stainless steel gas cooktop & electric wall oven with adjoining open plan dining/family area. The home also features a second living/rumpus room at the rear of the home, central bathroom, ducted heating and cooling, low maintenance gardens & undercover entertainment area or carport. This property also features a large shed with water and electricity connections.