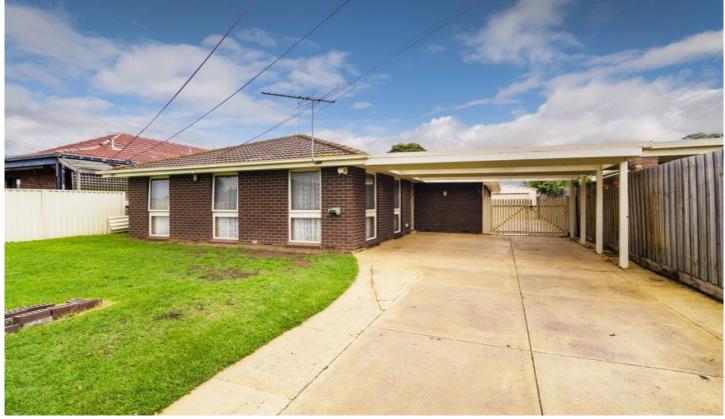

## 17 Grant Avenue WERRIBEE VIC

This three bedroom home with two large living areas is sure to impress! Located in Werribee, this home is situated on a large block with a family friendly backyard. This property has been recently renovated throughout and features updated ensuite and walk in robe to main bedroom and built in robes to the other two bedrooms. The beautiful light filled kitchen features modern stainless steel gas cooktop & electric wall oven with adjoining open plan dining/family area. The home also features a second living/rumpus room at the rear of the home, central bathroom, ducted heating and cooling, low maintenance gardens & undercover entertainment area or carport. This property also features a large shed with water and electricity connections.