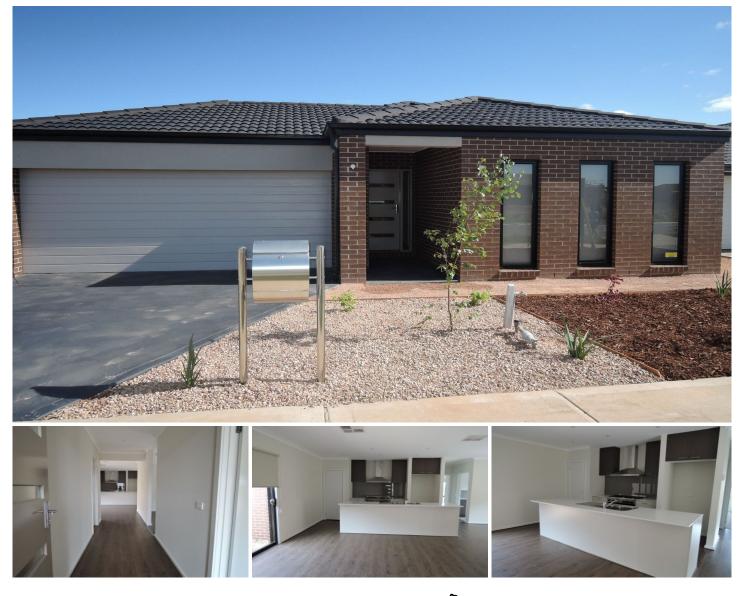

## 43 Mantello Drive WERRIBEE VIC

This modern brand new four bedroom home is available to lease.Master bedroom offers a generous sized ensuite and walk in robe, the other three bedrooms are fitted with built in robes, central bathroom, large open plan kitchen, dining and living, stonetop benches, loads of cupboards, stunning floating floorboards, ducted heating, evaporative cooling, dishwasher and 900ml stainless steel cooking. Outside offers a double lock up garage on remote control and internal access. The grounds and gardens will be completed in the New Year!