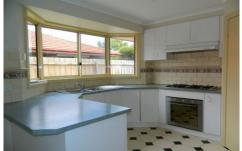

## **2 Hammond Court ALTONA MEADOWS VIC**

This very tidy four bedroom home offers an ensuite & walk in robe off the master bedroom, built in robes in the other three bedrooms, internal laundry, separate carpeted lounge, large open plan tiled kitchen & dining , gas cooktop, under bench oven, ample cupboard and bench space, split system heating & cooling, plus additional reverse cycle air conditioner & ceiling fans in the bedrooms. Outside offers very low maintenance grounds and gardens with two garden sheds in the rear yard. Sorry, no pets permitted at this home