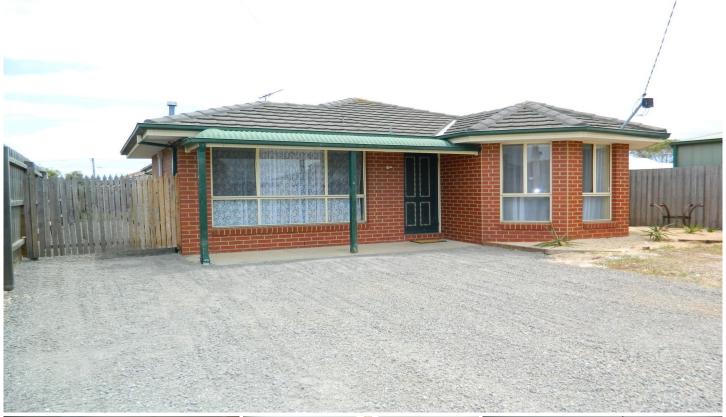

## **2 Hammond Court ALTONA MEADOWS VIC**

This very tidy four bedroom home offers an ensuite & walk in robe off the master bedroom, built in robes in the other three bedrooms, internal laundry, separate carpeted lounge, large open plan tiled kitchen & dining , gas cooktop, under bench oven, ample cupboard and bench space, split system heating & cooling, plus additional reverse cycle air conditioner & ceiling fans in the bedrooms. Outside offers very low maintenance grounds and gardens with two garden sheds in the rear yard. Sorry, no pets permitted at this home