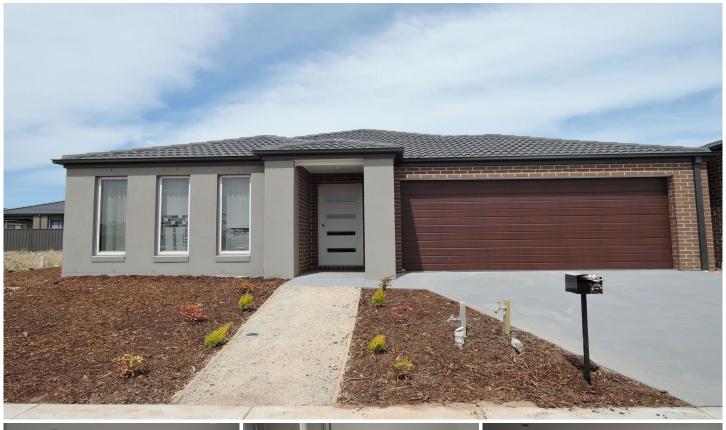

## 14 Ixora Crescent WYNDHAM VALE VIC

This well designed open planned four bedroom home offers a large open plan tiled kitchen, dining and living, fitted walk in robe and twin vanities in ensuite off master bedroom, built in robes in the other three bedrooms, central bathroom, internal laundry with storage, ducted heating and split system cooling. Outside offers a double lock up garage on remote with internal access, alfresco and low maintenance grounds and gardens. (APPLICATIONS PENDING)