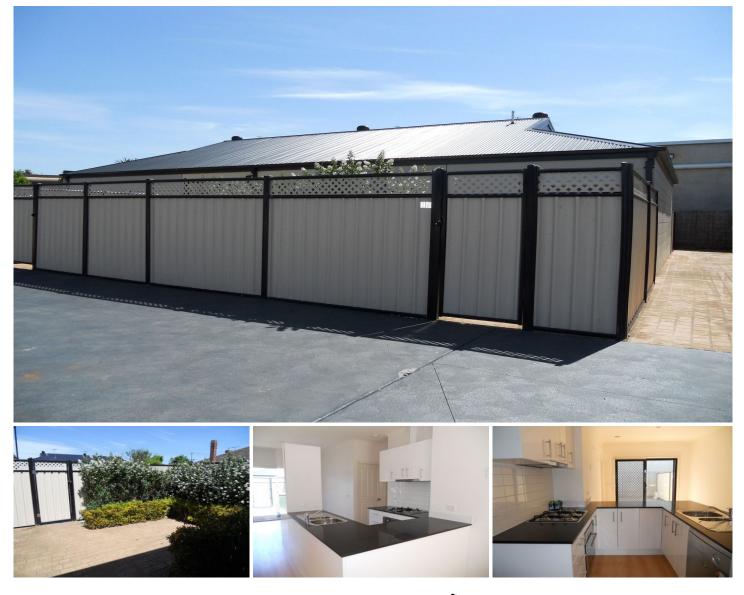

## 15/2-6 Kelly Street WERRIBEE VIC

Located in the heart of Werribee is this cute cosy unit. Offering two good size bedrooms with built in robes, two-way bathroom, modern kitchen with plenty of cupboard space and stainless steel appliances including dishwasher, lounge and dining zones. Extras include floorboards throughout, split system, water tank, two beautiful courtyards, car space, walking distance to the main street of Werribee and for the security conscious the property has locked gates surrounding the property.