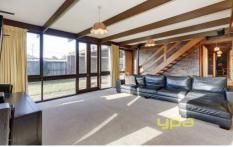

## 2 Slattery Street WERRIBEE VIC

Only a short walk to Werribee CBDs restaurants, cafe strip, shops, primary/secondary schools, public transport and easy freeway access sits this spacious home. Offering four bedrooms master with ensuite and walk in robe, remaining bedrooms are fitted with built in robes, formal lounge and dining area, kitchen with gas cooking facilities, central bathroom and a separate living area that can be used as a study or theatre room. Extras include a reverse cycle air conditioner, dishwasher and double carport. Please Note: Spa is not in working order. (APPLICATIONS PENDING, NO FURTHER INSPECTIONS)