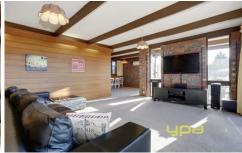

## 2 Slattery Street WERRIBEE VIC

Only a short walk to Werribee CBDs restaurants, cafe strip, shops, primary/secondary schools, public transport and easy freeway access sits this spacious home. Offering four bedrooms master with ensuite and walk in robe, remaining bedrooms are fitted with built in robes, formal lounge and dining area, kitchen with gas cooking facilities, central bathroom and a separate living area that can be used as a study or theatre room. Extras include a reverse cycle air conditioner, dishwasher and double carport. Please Note: Spa is not in working order. (APPLICATIONS PENDING, NO FURTHER INSPECTIONS)