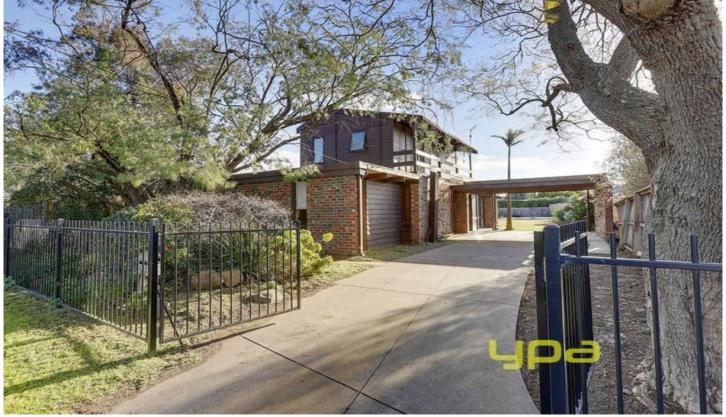

## 2 Slattery Street WERRIBEE VIC

Only a short walk to Werribee CBDs restaurants, cafe strip, shops, primary/secondary schools, public transport and easy freeway access sits this spacious home. Offering four bedrooms master with ensuite and walk in robe, remaining bedrooms are fitted with built in robes, formal lounge and dining area, kitchen with gas cooking facilities, central bathroom and a separate living area that can be used as a study or theatre room. Extras include a reverse cycle air conditioner, dishwasher and double carport. Please Note: Spa is not in working order. (APPLICATIONS PENDING, NO FURTHER INSPECTIONS)