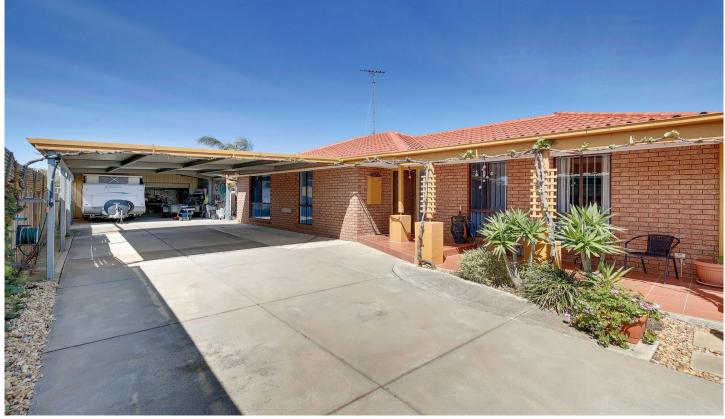

## 12 Gerald Street WERRIBEE VIC

Gorgeous home, situated in a great location and within close proximity to schools, shops and public transport. Presenting three good sized bedrooms, central bathroom, spacious lounge room with gas heating; A kitchen adjoining the meals arrangement with evaporative ducted cooling. Youll find a remote electronic gate leading to a wide driveway, multiple carports with enough height to store a boat/caravan and a bonus double car garage to accommodate. Enjoy the beautiful landscaped gardens, serviced by an 8000-litre water tank and a pizza oven to feed/entertain guests.