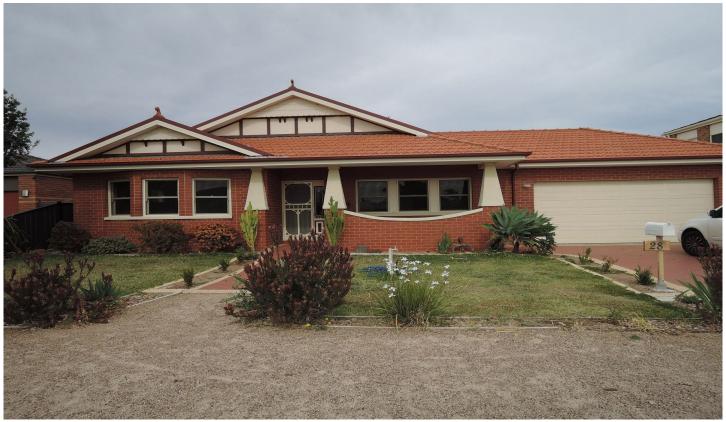

## 28 Banjo Patterson Circuit POINT COOK VIC

This beautiful home is sure to tick all the boxes and impress the fussiest of all!! With four very large bedrooms, master bedroom is fitted with spacious walk in robe and ensuite, the other three bedrooms offer floor to ceiling fitted built in robes, huge open plan tiled, kitchen, dining and living, walk in pantry, loads of bench space and cupboards, dishwasher, 900ml gas upright stove, evaporative cooling, ducted heating, internal laundry with linen and central bathroom with oversized shower. Outside offers gorgeous grounds and gardens, covered paved pergola with drive through access from the double lock up garage which is on remote control. Situated walking distance to Stella Maris Primary School, playground and only a short stroll to Boardwalk Shopping Centre. (APPLICATIONS PENDING)