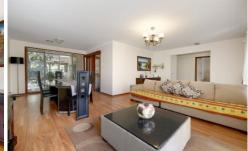

## 45 Barber Drive HOPPERS CROSSING VIC

Within minutes walk to the Pacific Werribee shopping centre, walking distance to Cambridge Primary school, child care and public transport. Presenting: Four generous bedrooms, master with en suite and walk in robe, formal lounge and dining room, lovely kitchen with abundance of space, a large island bench and stunning stone benches with stainless appliances, large slate tiled meals area, a great sized rumpus or theatre room, an enclosed entertainment area with a bar setup and granite pavers, ducted heating, evaporative cooling, double carport with crazy paving, outside cooking facilities and storage area.