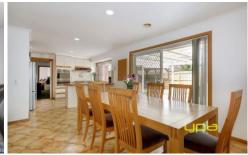

The property features three fitted bedrooms, all with built in robes.

The main bedroom is complete with a walk in robe and ensuite with corner spa bath.

The home has a spacious lounge room at the front of the home, a large rumpus as the rear, a central bathroom, a neat kitchen and an adjoining family meals area.