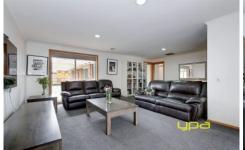

The property features three fitted bedrooms, all with built in robes.

The main bedroom is complete with a walk in robe and ensuite with corner spa bath.

The home has a spacious lounge room at the front of the home, a large rumpus as the rear, a central bathroom, a neat kitchen and an adjoining family meals area.