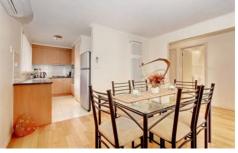

## 2/94 Rosella Avenue WERRIBEE VIC

Once upon a time there was this semi furnished gorgeous open plan living home with two spacious fitted bedrooms, informal family/meals area, central bathroom with a sensational sports massage spa bath and a lovely tiled alfresco area covered with a water proof shade sail. Executive appointments included: gas heating, reverse cycle Fujitsu split system, stainless steel appliances including a top of the range Miele dishwasher, security system, German 2kw solar panels for huge power savings (approx. \$535.00 per quarter), 1000 litre water tank with pump, tranquil relaxing water feature, Neil Perry gas BBQ on mains gas, single lock up garage and a no maintenance garden with night lights. As if all of the above wasnt enough it also includes 2x quality two seater couches, rug, dining table with x6 chairs, fridge, outdoor table setting and floating pod chair all in excellent condition. Located opposite Wetlands and within close proximity to the