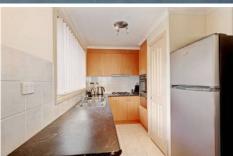

## 2/94 Rosella Avenue WERRIBEE VIC

Once upon a time there was this semi furnished gorgeous open plan living home with two spacious fitted bedrooms, informal family/meals area, central bathroom with a sensational sports massage spa bath and a lovely tiled alfresco area covered with a water proof shade sail. Executive appointments included: gas heating, reverse cycle Fujitsu split system, stainless steel appliances including a top of the range Miele dishwasher, security system, German 2kw solar panels for huge power savings (approx. \$535.00 per quarter), 1000 litre water tank with pump, tranquil relaxing water feature, Neil Perry gas BBQ on mains gas, single lock up garage and a no maintenance garden with night lights. As if all of the above wasnt enough it also includes 2x quality two seater couches, rug, dining table with x6 chairs, fridge, outdoor table setting and floating pod chair all in excellent condition. Located opposite Wetlands and within close proximity to the