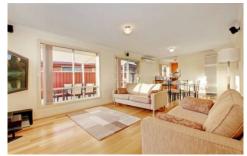

## 2/94 Rosella Avenue WERRIBEE VIC

Once upon a time there was this semi furnished gorgeous open plan living home with two spacious fitted bedrooms, informal family/meals area, central bathroom with a sensational sports massage spa bath and a lovely tiled alfresco area covered with a water proof shade sail. Executive appointments included: gas heating, reverse cycle Fujitsu split system, stainless steel appliances including a top of the range Miele dishwasher, security system, German 2kw solar panels for huge power savings (approx. \$535.00 per quarter), 1000 litre water tank with pump, tranquil relaxing water feature, Neil Perry gas BBQ on mains gas, single lock up garage and a no maintenance garden with night lights. As if all of the above wasnt enough it also includes 2x quality two seater couches, rug, dining table with x6 chairs, fridge, outdoor table setting and floating pod chair all in excellent condition. Located opposite Wetlands and within close proximity to the