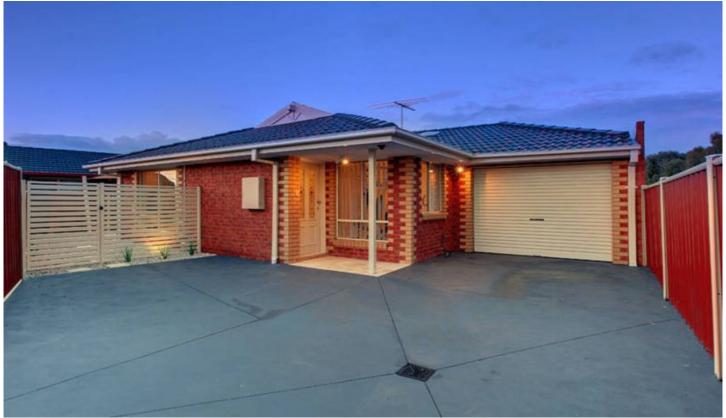

## 2/94 Rosella Avenue WERRIBEE VIC

Once upon a time there was this semi furnished gorgeous open plan living home with two spacious fitted bedrooms, informal family/meals area, central bathroom with a sensational sports massage spa bath and a lovely tiled alfresco area covered with a water proof shade sail. Executive appointments included: gas heating, reverse cycle Fujitsu split system, stainless steel appliances including a top of the range Miele dishwasher, security system, German 2kw solar panels for huge power savings (approx. \$535.00 per quarter), 1000 litre water tank with pump, tranquil relaxing water feature, Neil Perry gas BBQ on mains gas, single lock up garage and a no maintenance garden with night lights. As if all of the above wasnt enough it also includes 2x quality two seater couches, rug, dining table with x6 chairs, fridge, outdoor table setting and floating pod chair all in excellent condition. Located opposite Wetlands and within close proximity to the