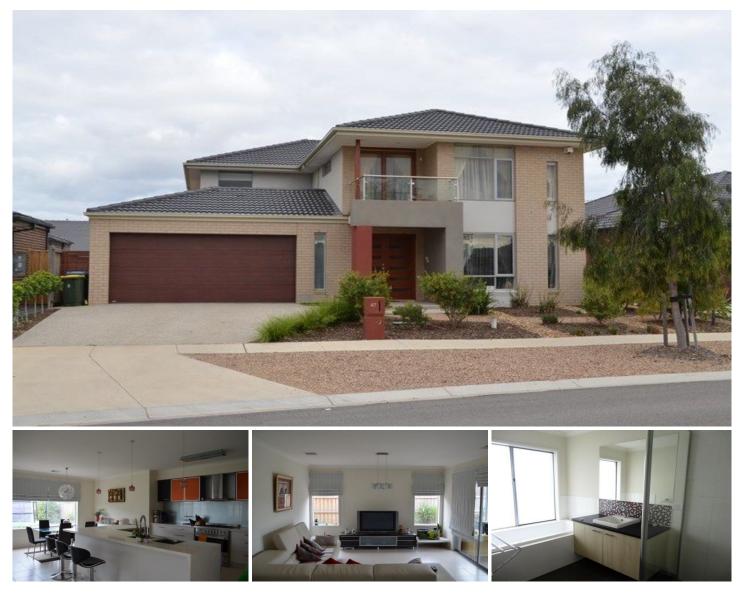

## 47 McIachlan Drive WILLIAMS LANDING VIC

Stunning, sophisticated and spacious are just some ways to describe this gorgeous double storey home. From the moment you walk in through the timber featured double door entrance, you will feel right at home! Four sizeable bedrooms with built in wardrobes and carpets to all areas, upstairs landing to accommodate flexible living quarters, ducted heating and refrigerated air-conditioning throughout.

Upstairs amenities include: double mirror wardrobes to main bedroom with expansive parent retreat with balcony access, ensuite to main bedroom with double vanity and semi frameless glass shower, main bathroom with bath and separate shower recess, single vanity and sufficient space to manoeuvre. Downstairs amenities include: Gourmet kitchen with gas cook top and 900mm oven, dishwasher, dual sinks, stone bench tops, glass splashbacks, double fridge alcove, pantry and ample bench space. Free flowing dining area adjacent to the kitchen which overlooks the