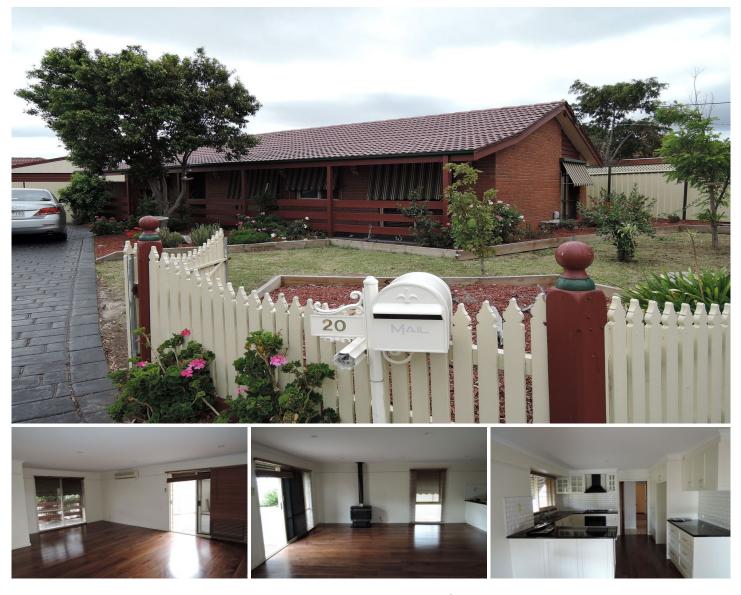

## 20 Bower Drive WERRIBEE VIC

This home is one for those that love to entertain outdoors!! This home offers three spacious bedrooms fitted with built in robes, two way bathroom, internal laundry, stunning updated kitchen with modern cooking appliances and two draw dishwasher, beautiful floating floorboards, gas coonara heater on remote and split system air conditioner. With a magnificent large covered pergola great for entertaining and large powered garage.