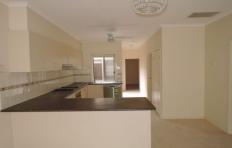

## 2/20 Anglia Court WERRIBEE VIC

This very neat and tidy three bedroom home offers walk in robe and ensuite off master bedroom, fitted built in robes in bedrooms two and three, separate study, tiled lounge room, ceiling fans, cooling unit, ducted heating, high ceilings, open plan tiled kitchen and dining, ample cupboard and bench top space, stainless steel cooking appliances, dishwasher and internal laundry with linen cupboard. Outside offers low maintenance grounds and gardens and a single lock up garage on remote and internal access.