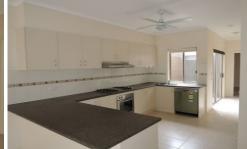

## 2/20 Anglia Court WERRIBEE VIC

This very neat and tidy three bedroom home offers walk in robe and ensuite off master bedroom, fitted built in robes in bedrooms two and three, separate study, tiled lounge room, ceiling fans, cooling unit, ducted heating, high ceilings, open plan tiled kitchen and dining, ample cupboard and bench top space, stainless steel cooking appliances, dishwasher and internal laundry with linen cupboard. Outside offers low maintenance grounds and gardens and a single lock up garage on remote and internal access.