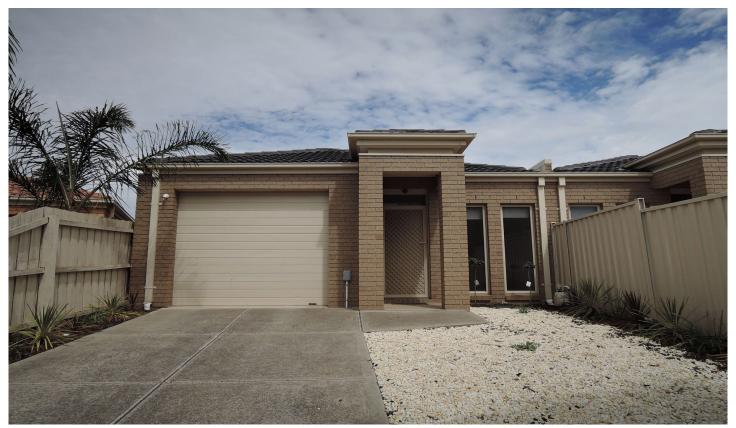

## 2/20 Anglia Court WERRIBEE VIC

This very neat and tidy three bedroom home offers walk in robe and ensuite off master bedroom, fitted built in robes in bedrooms two and three, separate study, tiled lounge room, ceiling fans, cooling unit, ducted heating, high ceilings, open plan tiled kitchen and dining, ample cupboard and bench top space, stainless steel cooking appliances, dishwasher and internal laundry with linen cupboard. Outside offers low maintenance grounds and gardens and a single lock up garage on remote and internal access.