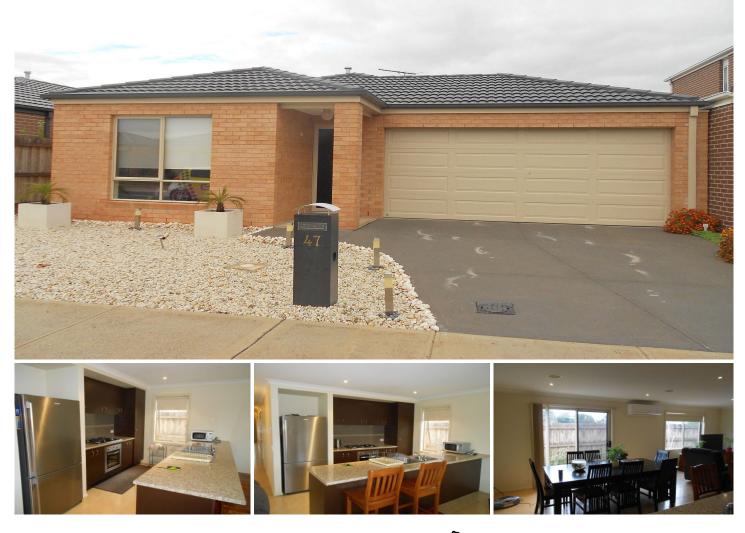

## 47 Morgan Crescent WERRIBEE VIC

This enticing three bedroom home includes ample natural light and loads of space! Master bedroom offers walk in robe and ensuite, bedrooms two and three are fitted with built in robes, central bathroom, spacious laundry, large open plan tiled kitchen and dining, living room, modern cooking appliances, dishwasher, ducted heating and two split system cooling units. Outside offers a very low maintenance court yard and double lock up garage on remote with internal access. This is one very clean and tidy home, with very easy access straight on to the Highway this home wont last long!