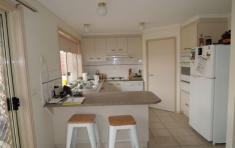

## 8B Melaleuca Drive HOPPERS CROSSING VIC

This tidy two bedroom unit offers spacious bedrooms with fitted built in robes and two way bathroom, separate lounge with gas wall heating, cooling unit, open plan kitchen and dining, gas hot plates and electric wall oven, ample linen cupboard space and internal laundry. Outside offers a brilliant outdoor covered entertaining area, the garage has been converted into a storage and home office area. Double gates on opposite side secure for outdoor parking.