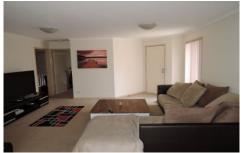

## 8B Melaleuca Drive HOPPERS CROSSING VIC

This tidy two bedroom unit offers spacious bedrooms with fitted built in robes and two way bathroom, separate lounge with gas wall heating, cooling unit, open plan kitchen and dining, gas hot plates and electric wall oven, ample linen cupboard space and internal laundry. Outside offers a brilliant outdoor covered entertaining area, the garage has been converted into a storage and home office area. Double gates on opposite side secure for outdoor parking.