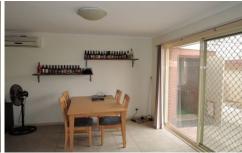

## 8B Melaleuca Drive HOPPERS CROSSING VIC

This tidy two bedroom unit offers spacious bedrooms with fitted built in robes and two way bathroom, separate lounge with gas wall heating, cooling unit, open plan kitchen and dining, gas hot plates and electric wall oven, ample linen cupboard space and internal laundry. Outside offers a brilliant outdoor covered entertaining area, the garage has been converted into a storage and home office area. Double gates on opposite side secure for outdoor parking.