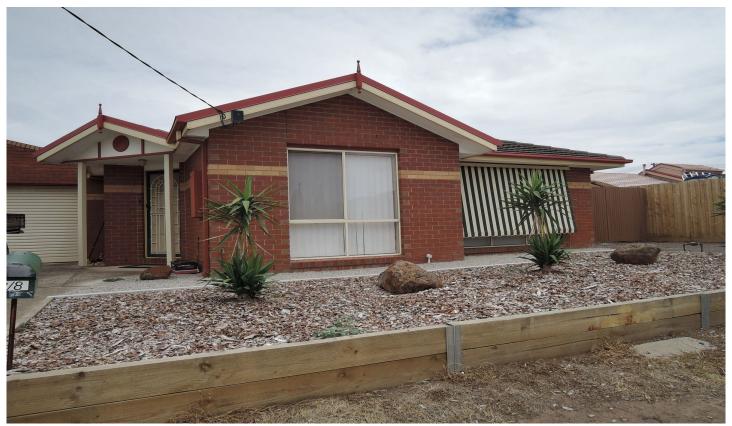

## 8B Melaleuca Drive HOPPERS CROSSING VIC

This tidy two bedroom unit offers spacious bedrooms with fitted built in robes and two way bathroom, separate lounge with gas wall heating, cooling unit, open plan kitchen and dining, gas hot plates and electric wall oven, ample linen cupboard space and internal laundry. Outside offers a brilliant outdoor covered entertaining area, the garage has been converted into a storage and home office area. Double gates on opposite side secure for outdoor parking.