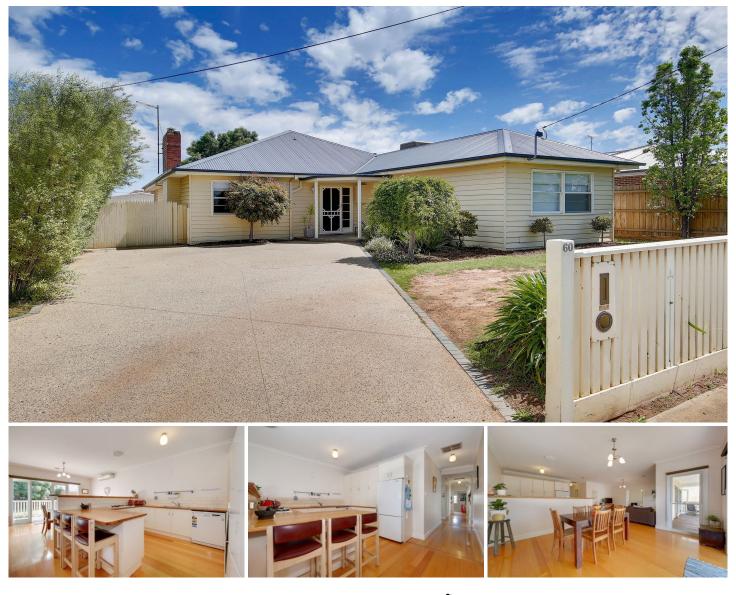

## 60 Tarneit Road WERRIBEE VIC

With Werribee CBD, train station, cafes, restaurants and shops all at your fingertips. this sensational weatherboard home offers loads of charm! Three bedrooms master with and ensuite, beautiful kitchen with large meals area and family room overlooking large backyard, separate living room, timber floors, decorative cornicing, ceiling rosettes, 9ft ceilings, gas ducted heating, split system air conditioning, decked area and a double garage. (APPLICATIONS PENDING)