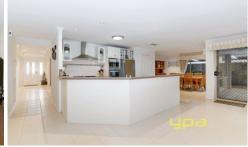

## 8 Waratah Place WERRIBEE VIC

This stunning family home is set in a superb location on the south side of Werribee. With absolutely nothing to do but move straight in. Features include four fitted bedrooms, master with his/hers walk in robe and a stunning spa ensuite with double vanities, large formal lounge room with a striking built in TV cabinet, stone benches and an ornamental eco fire, lovely hostess kitchen with walk in pantry and stainless appliances, dishwasher, ducted heating, evaporative cooling, ducted vacuum, security system, central bathroom, open plan family and adjoining meals area. Outside is a gorgeous all weather entertainment area with merbau seating area and BBQ area, double remote garage with internal and rear access and garden shed.