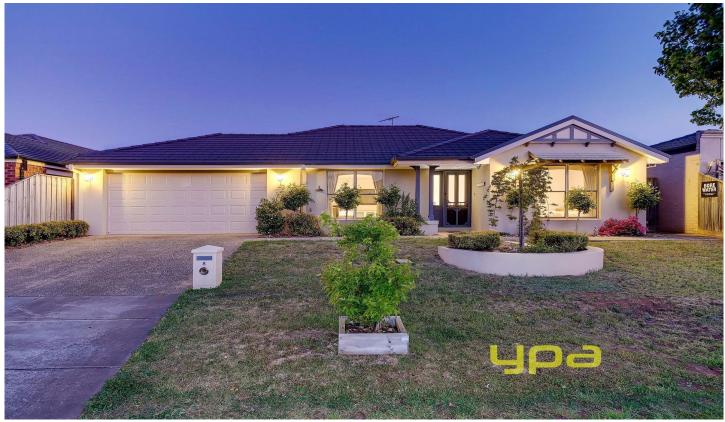

## 8 Waratah Place WERRIBEE VIC

This stunning family home is set in a superb location on the south side of Werribee. With absolutely nothing to do but move straight in. Features include four fitted bedrooms, master with his/hers walk in robe and a stunning spa ensuite with double vanities, large formal lounge room with a striking built in TV cabinet, stone benches and an ornamental eco fire, lovely hostess kitchen with walk in pantry and stainless appliances, dishwasher, ducted heating, evaporative cooling, ducted vacuum, security system, central bathroom, open plan family and adjoining meals area. Outside is a gorgeous all weather entertainment area with merbau seating area and BBQ area, double remote garage with internal and rear access and garden shed.