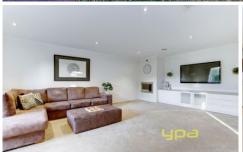

## 8 Waratah Place WERRIBEE VIC

This stunning family home is set in a superb location on the south side of Werribee. With absolutely nothing to do but move straight in. Features include four fitted bedrooms, master with his/hers walk in robe and a stunning spa ensuite with double vanities, large formal lounge room with a striking built in TV cabinet, stone benches and an ornamental eco fire, lovely hostess kitchen with walk in pantry and stainless appliances, dishwasher, ducted heating, evaporative cooling, ducted vacuum, security system, central bathroom, open plan family and adjoining meals area. Outside is a gorgeous all weather entertainment area with merbau seating area and BBQ area, double remote garage with internal and rear access and garden shed.