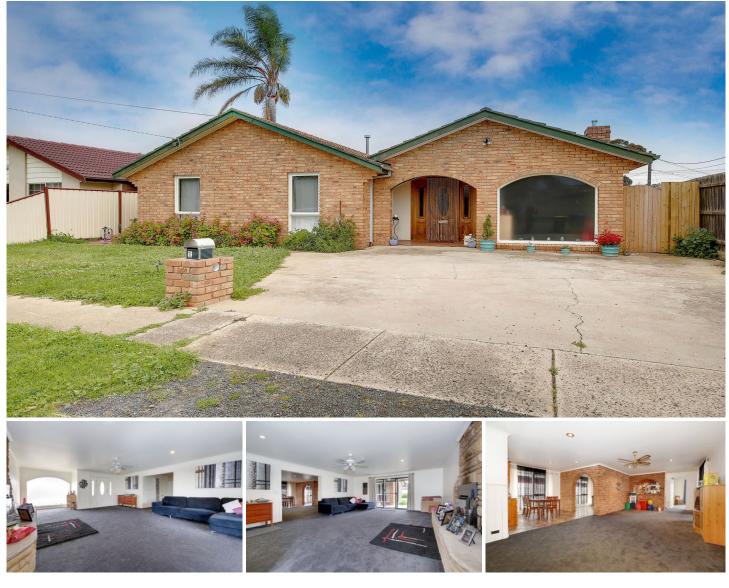

## 12 Daphne Crescent WERRIBEE VIC

What a great opportunity to lease a home that will surprise you in so many ways and presents wonderfully. Ideally located with a healthy choice of schools, public transport and many shopping opportunities including the newly upgraded Werribee Pacific Shopping Centre. Offering three bedrooms, master with an ensuite, ceiling fan and walk in robes, the other two bedrooms are fitted with built in robes, huge sized lounge room with gas log fire and a wall air conditioner, a renovated kitchen with stone bench tops and gas cooking facilities overlooking a meals area adjoins a spacious family living room, central bathroom and internal laundry with linen cupboards. Appointments include, gas heating, wall air conditioning, outdoor entertaining area and a garden shed.