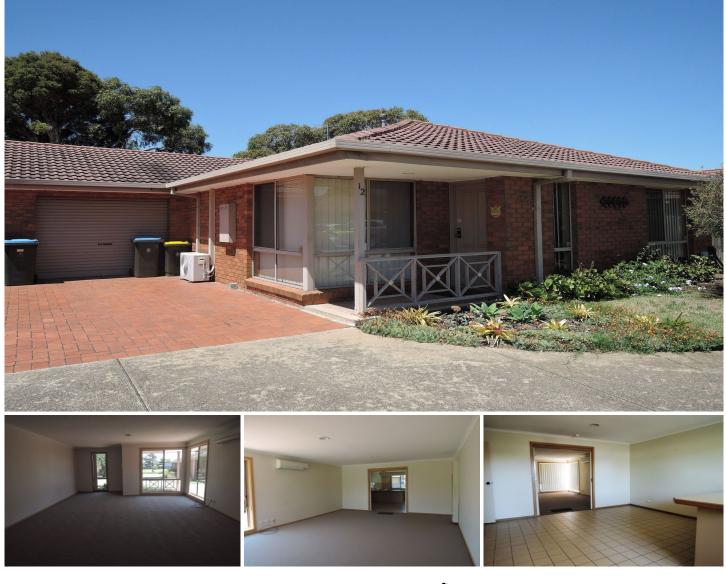

## 12/139 Tarneit Road WERRIBEE VIC

This very well presented three bedroom unit is situated in the rear of a quiet complex. The home offers a very spacious lounge room with brand new carpet, tiled kitchen and dining with gas upright stove, ample bench space and plenty of cupboards, split system heating and cooling, fitted built in robes, central bathroom, large laundry, private courtyard, security doors and single lock up garage. Sorry no pets are permitted at these premises.