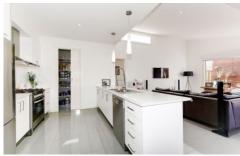

## **40 Filmont Drive WERRIBEE VIC**

A very rare opportunity has become available for you to lease this luxury home for a short term lease. You will be instantly impressed by this immaculate modern, sleek The home has many features including three spacious bedrooms, master with walk in robe and ensuite, the other two bedrooms have built in robes. The impressive bathroom is divine luxury with quality fittings and tapware. A neutral colour scheme throughout is very attractive and there is a real sense of light. The hostess kitchen is the hub of the home with ample bench and cupboard space, stainless steel appliances including dishwasher and walk in pantry. Quality fittings and fixtures feature throughout with lighting and e-screens adorning all the windows. Add to all this a study area, well organized laundry with drying rack, zoned ducted heating, refrigerated cooling and alarm system. The list goes on with an oversized double garage with shelving, remotes, internal and external access. Low