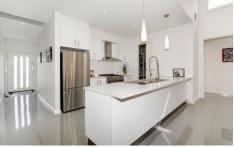

## **40 Filmont Drive WERRIBEE VIC**

A very rare opportunity has become available for you to lease this luxury home for a short term lease. You will be instantly impressed by this immaculate modern, sleek The home has many features including three spacious bedrooms, master with walk in robe and ensuite, the other two bedrooms have built in robes. The impressive bathroom is divine luxury with quality fittings and tapware. A neutral colour scheme throughout is very attractive and there is a real sense of light. The hostess kitchen is the hub of the home with ample bench and cupboard space, stainless steel appliances including dishwasher and walk in pantry. Quality fittings and fixtures feature throughout with lighting and e-screens adorning all the windows. Add to all this a study area, well organized laundry with drying rack, zoned ducted heating, refrigerated cooling and alarm system. The list goes on with an oversized double garage with shelving, remotes, internal and external access. Low