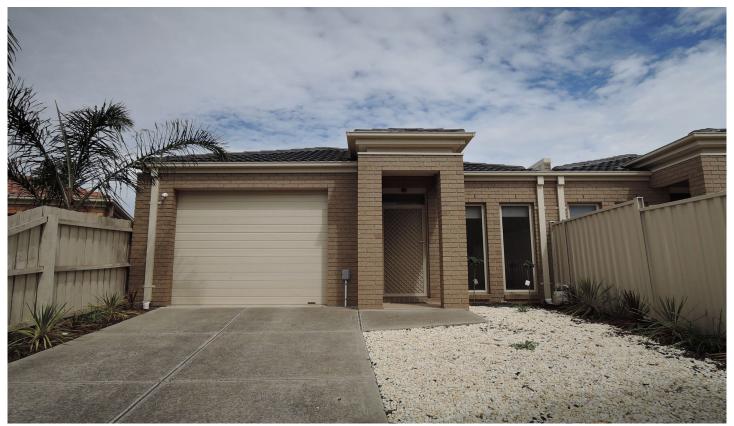

## 2/20 Anglia Court WERRIBEE VIC

This very neat and tidy three bedroom home offers walk in robe and ensuite off master bedroom, fitted built in robes in bedrooms two and three, separate study, tiled lounge room, ceiling fans, cooling unit, ducted heating, high ceilings, open plan tiled kitchen and dining, ample cupboard and bench top space, stainless steel cooking appliances, dishwasher and internal laundry with linen cupboard. Outside offers low maintenance grounds and gardens and a single lock up garage on remote and internal access.