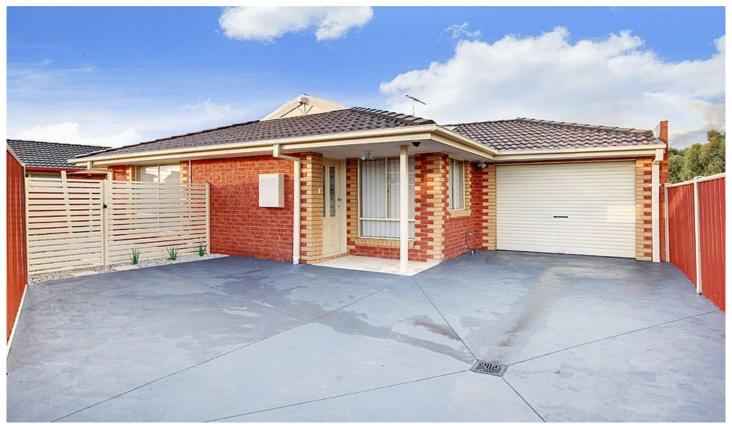

## 2/94 Rosella Avenue WERRIBEE VIC

Now on offer... this gorgeous open plan living home with 2 spacious fitted bedrooms, informal family/meals area, central bathroom with a sensational sports massage spa bath and Solar panels with huge rebates on your power bill. Executive features include: reverse cycle Fujitsu split system, stainless steel appliances including dishwasher, security system, Foxtel connection, Crimsafe security door. Outside features... a lovely tiled alfresco area covered with waterproof shade sail, a beautiful relaxing water feature, night lights, Neil Perry gas BBQ on gas mains, and a no maintenance garden. Single lock up garage (access to only half as storage), 4 car space private driveway. Neighbouring Wetlands & very close proximity to the newly developed Werribee Pacific. This property is a must inspect.