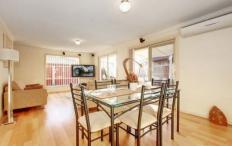

## 2/94 Rosella Avenue WERRIBEE VIC

Now on offer... this gorgeous open plan living home with 2 spacious fitted bedrooms, informal family/meals area, central bathroom with a sensational sports massage spa bath and Solar panels with huge rebates on your power bill. Executive features include: reverse cycle Fujitsu split system, stainless steel appliances including dishwasher, security system, Foxtel connection, Crimsafe security door. Outside features... a lovely tiled alfresco area covered with waterproof shade sail, a beautiful relaxing water feature, night lights, Neil Perry gas BBQ on gas mains, and a no maintenance garden. Single lock up garage (access to only half as storage), 4 car space private driveway. Neighbouring Wetlands & very close proximity to the newly developed Werribee Pacific. This property is a must inspect.