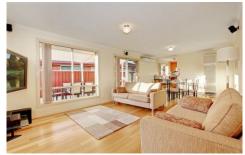

## 2/94 Rosella Avenue WERRIBEE VIC

Now on offer... this gorgeous open plan living home with 2 spacious fitted bedrooms, informal family/meals area, central bathroom with a sensational sports massage spa bath and Solar panels with huge rebates on your power bill. Executive features include: reverse cycle Fujitsu split system, stainless steel appliances including dishwasher, security system, Foxtel connection, Crimsafe security door. Outside features... a lovely tiled alfresco area covered with waterproof shade sail, a beautiful relaxing water feature, night lights, Neil Perry gas BBQ on gas mains, and a no maintenance garden. Single lock up garage (access to only half as storage), 4 car space private driveway. Neighbouring Wetlands & very close proximity to the newly developed Werribee Pacific. This property is a must inspect.