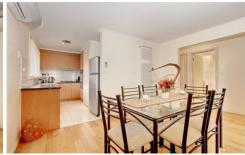

## 2/94 Rosella Avenue WERRIBEE VIC

Now on offer... this gorgeous open plan living home with 2 spacious fitted bedrooms, informal family/meals area, central bathroom with a sensational sports massage spa bath and Solar panels with huge rebates on your power bill. Executive features include: reverse cycle Fujitsu split system, stainless steel appliances including dishwasher, security system, Foxtel connection, Crimsafe security door. Outside features... a lovely tiled alfresco area covered with waterproof shade sail, a beautiful relaxing water feature, night lights, Neil Perry gas BBQ on gas mains, and a no maintenance garden. Single lock up garage (access to only half as storage), 4 car space private driveway. Neighbouring Wetlands & very close proximity to the newly developed Werribee Pacific. This property is a must inspect.