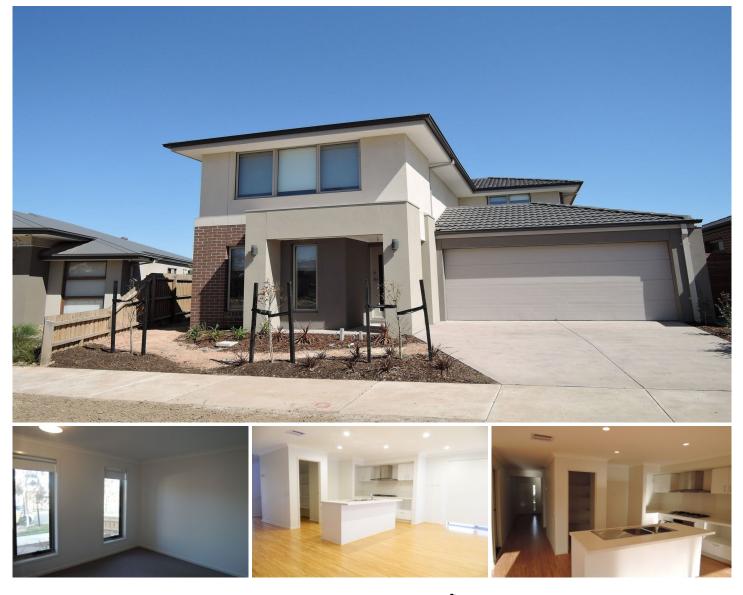

## 20 Advent Road WERRIBEE VIC

This beautiful near new four bedroom home with separate study or even big enough to be a fifth bedroom has become available for lease. Gorgeous floating floorboards, down lights, walk in pantry and modern stainless steel cooking appliances, ducted heating, open plan kitchen/ dining and living areas. Outside offers beautiful landscaped grounds and gardens and a double lock up garage on remote with internal access. All this is situated in the lovely Riverwalk Estate and walking distance to the Riverwalk Water Park and Playground.