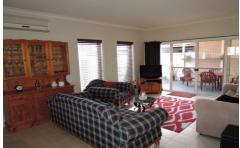

## 1/4 Persimmon Place WERRIBEE VIC

This gorgeous two bedroom unit is sure to impress the fussiest of all!! Perfectly presented both inside and outside. Master bedroom offers walk in robe, two way bathroom, fitted built in robes in second bedroom, ceiling fans in both bedrooms, large open plan kitchen, dining and living, modern cooking appliances, ample cupboards and bench space, split system heating and cooling unit. Single lock up garage with rear roller door and internal access. Covered pergola and low maintenance grounds and gardens. Small dog / cat will be considered on application.