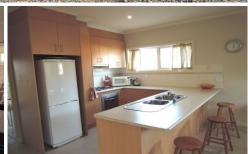

## 1/4 Persimmon Place WERRIBEE VIC

This gorgeous two bedroom unit is sure to impress the fussiest of all!! Perfectly presented both inside and outside. Master bedroom offers walk in robe, two way bathroom, fitted built in robes in second bedroom, ceiling fans in both bedrooms, large open plan kitchen, dining and living, modern cooking appliances, ample cupboards and bench space, split system heating and cooling unit. Single lock up garage with rear roller door and internal access. Covered pergola and low maintenance grounds and gardens. Small dog / cat will be considered on application.