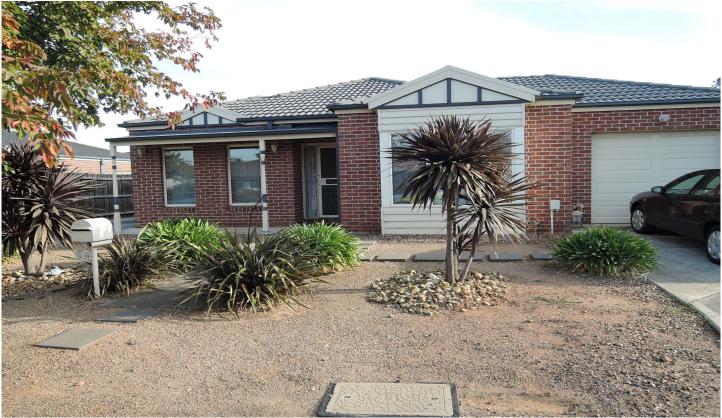

## 1/4 Persimmon Place WERRIBEE VIC

This gorgeous two bedroom unit is sure to impress the fussiest of all!! Perfectly presented both inside and outside. Master bedroom offers walk in robe, two way bathroom, fitted built in robes in second bedroom, ceiling fans in both bedrooms, large open plan kitchen, dining and living, modern cooking appliances, ample cupboards and bench space, split system heating and cooling unit. Single lock up garage with rear roller door and internal access. Covered pergola and low maintenance grounds and gardens. Small dog / cat will be considered on application.