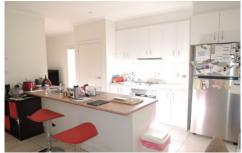

## 1/7 Walwa Place WERRIBEE VIC

This spacious three bedroom townhouse offers walk in robe and ensuite in master bedroom, walk in robe in bedroom two and fitted built in robes in bedroom three, central bathroom, powder room, ducted heating and ducted evaporative cooling, open plan lounge, kitchen and dining, modern cooking appliances and dishwasher. Outside offers single lock up garage with rear roller door and private grounds and gardens. (APPLICATIONS PENDING)