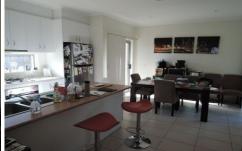

## 1/7 Walwa Place WERRIBEE VIC

This spacious three bedroom townhouse offers walk in robe and ensuite in master bedroom, walk in robe in bedroom two and fitted built in robes in bedroom three, central bathroom, powder room, ducted heating and ducted evaporative cooling, open plan lounge, kitchen and dining, modern cooking appliances and dishwasher. Outside offers single lock up garage with rear roller door and private grounds and gardens. (APPLICATIONS PENDING)