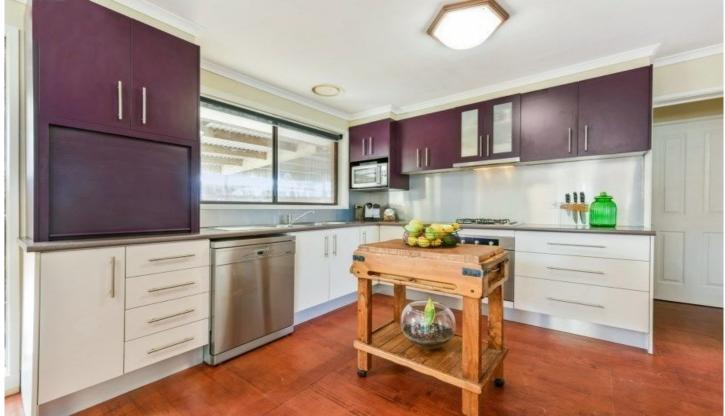

## 2 Songlark Crescent WERRIBEE VIC

Situated in a perfect location and close to everything!! This recently renovated three bedroom home offers master bedroom with walk in robe, built in robes in the other two bedrooms, central bathroom, beautiful spacious open plan kitchen/dining areas, light filled large lounge with gas heating and air-con, separate laundry with ample storage space. Outside offers a carport/entertaining area and also a rear room ideal for storage or a play room for the children! You'll find yourself saving a few dollars due to the home's existing solar panels - All this within close proximity to Werribee Central shopping centre, schools, public transport, sporting facilities and also convenient freeway access.