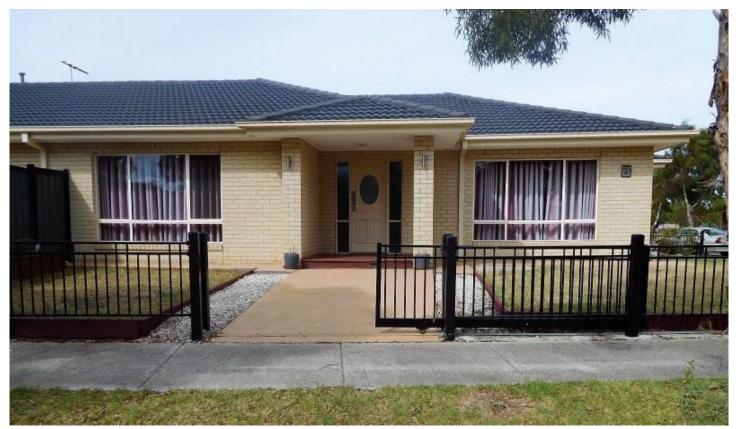

## **43 Camelot Drive TARNEIT VIC**

Youll be pleasantly surprised by this spacious and beautifully presented home. Offering great open plan living and entertaining areas, kitchen with natural light, quality stainless steel cooking appliances, dishwasher and spacious pantry. The master bedroom is of generous size and offers an ensuite with twin vanities and a walk-in robe. The other three bedrooms could comfortably fit double beds and have built in robes, ducted heating and evaporative cooling, separate lounge room with projector and internal laundry with ample linen and cupboard storage. Outside offers a double remote garage with internal access and low maintenance grounds and gardens.