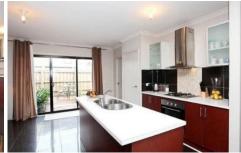

## 1/17 Odessa Court WERRIBEE VIC

This stunning near new three bedroom townhouse comprises of built in robes in all bedrooms, two way bathroom, powder room, huge open plan tiled kitchen, dining and living, modern stainless steel cooking appliances, dishwasher, ample storage, laundry and split system heating and cooling units both upstairs and downstairs. Outside offers a single lock up garage with internal access and covered pergola and very low maintenance grounds.