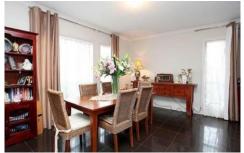

## 1/17 Odessa Court WERRIBEE VIC

This stunning near new three bedroom townhouse comprises of built in robes in all bedrooms, two way bathroom, powder room, huge open plan tiled kitchen, dining and living, modern stainless steel cooking appliances, dishwasher, ample storage, laundry and split system heating and cooling units both upstairs and downstairs. Outside offers a single lock up garage with internal access and covered pergola and very low maintenance grounds.