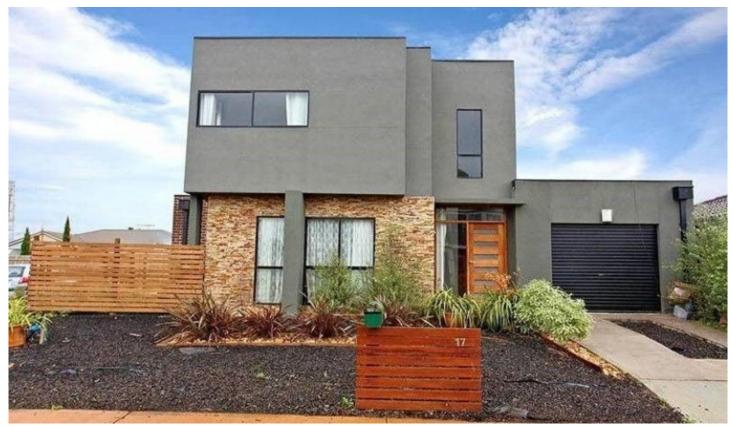

## 1/17 Odessa Court WERRIBEE VIC

This stunning near new three bedroom townhouse comprises of built in robes in all bedrooms, two way bathroom, powder room, huge open plan tiled kitchen, dining and living, modern stainless steel cooking appliances, dishwasher, ample storage, laundry and split system heating and cooling units both upstairs and downstairs. Outside offers a single lock up garage with internal access and covered pergola and very low maintenance grounds.