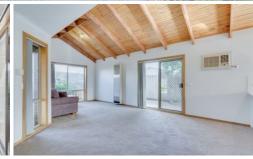

## 2/46 Blackforest Road WERRIBEE VIC

This recently refreshed residence will suit the fussiest of all!! Comprising two spacious bedrooms fitted with built in robes, central bathroom, a light and airy open plan living with cathedral ceilings, generous kitchen with ample cabinetry and overlooks the adjoin meals and living room. Freshly painted and newly installed neutral carpets provide the perfect colour palate to add your own touch of flair. The low maintenance court yard is quite private, there is also a carport and adjoining sheltered entrance.