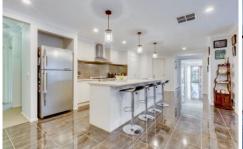

## 12 Mintarra Road TARNEIT VIC

This beautifully presented four bedroom home offers spacious bedrooms, generous size ensuite and walk in robe off master bedroom, fitted built in robes in all other bedrooms, central bathroom, separate home office and your own home theatre room, that could potentially be turned into a fifth bedroom as it has a fitted wardrobe, formal lounge, open plan kitchen and dining, 900mm gas appliances and feature pendant lighting LED lights, ducted heating and evaporative cooling. Garden shed and double garage with internal access. This home is perfect for entertaining all year round with a stunning outdoor entertaining area. Located within close distance to Tarneit gardens shopping Centre, Tarneit station and easy freeway access everything is at your doorstep.