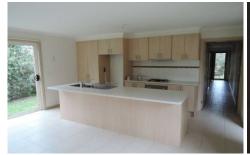

## 1/4 Tambo Court WERRIBEE VIC

This neat and tidy two bedroom unit is situated in a quite court location and offers great access to the freeway! Both bedroom provide built in robes, two way bathroom, internal laundry, large tiled open plan kitchen, dining and living, modern stainless steel cooking appliances, ducted heating, Panasonic invertor air conditioner, alarm and single lock up garage with internal access. Outside offers private and enclosed grounds and gardens.