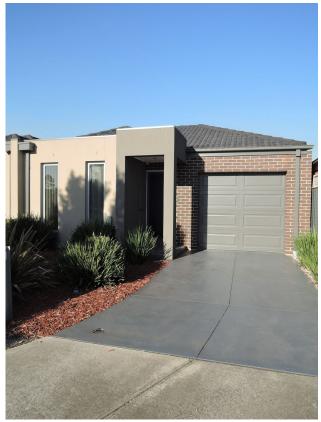

## 2/4 Pepino Court WERRIBEE VIC

This stunning private and perfectly presented home is ready for you to move into!! With three generous sized bedrooms, master bedroom offers ceiling fan, double mirrored built in robes and ensuite, built in robes in bedrooms two and three, central bathroom, linen and storage cupboards, open plan tiled kitchen, dining and living, video intercom, ducted heating, split system, modern stainless steel cooking appliances and dishwasher. Outsider offers low maintenance grounds and gardens, single lock up garage on remote and internal access.